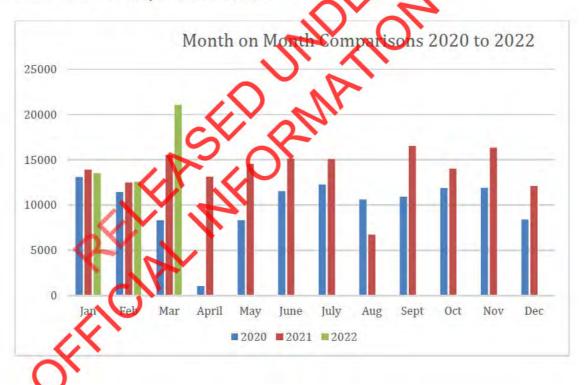

the market for small vehicles, down from 56% for most of the 2021 to 48% for March. This reflects the strong

sales of light commercial vehicles ahead of the 1 April feebate scheme (Clean Car Discount) taking effect.

# **ENDS**:

Sheet 1: Detailed figures for top 15 distributors, full year 2022, month of March 2022 and year to date 2022, total vehicles, new cars and new commercials.

Sheet 2: Detailed figures for top 15 selling models - passenger cars and commercials - full year 2022, March 2022 and year to date 2022.

Sheet 3: MIA segmentation full year 2022, March 2022 and year to date 2022.

#### For Further Information:

# **David Crawford**

Chief Executive Officer, Motor Industry Association

Phone: 027 569 8263 Email: <u>david@mia.org.nz</u>

Month on Month Comparisons 2012/21/21





From:

To: <u>Barbara Kuriger</u>; <u>Brent Johnston</u>; <u>Davey Uprichard</u>; <u>David Crawford</u>; <u>Elena Hood</u>; <u>Ewan Delany</u>; <u>Haobo</u>

Wang; Helen White; J Genter (MIN); Hugh Mazey; Jason Familton; Kerry Lambeth (Parliament); M Wood

(MIN); Hon Michael Woodhouse; Peter Mersi; Seb (Parliament) Brown; Simon Court

Subject: MIA Press Release

Date: Monday, 2 May 2022 5:29:37 pm April 2022 Sales Table.xlsx Attachments:

April 2022 New Vehicle Sales Press Release.docx Registration data -1975 onwards YTD April 2022.xlsx

Hi all

Please find attached an MIA press release with supporting data for the month of April. As anticipated registrations of light commercial vehicles were weak while hybrids and PHEVs saw strong increases for the month.



| op 15 total new vehicle