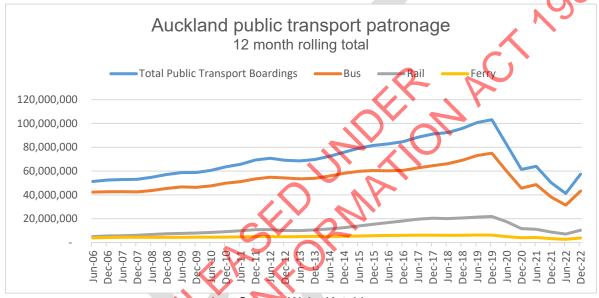

| This project will make pedestrian improvements and introduce new safety measures to calm traffic around five local schools. This includes pedestrian crossings, raised tables, speed bumps, footpath widening and new kerbs. | YS 9(2)(J)                         |



# **Appendix 2: ATAP Outcomes reporting**

# ATAP Outcomes reporting

 A set of key indicators were identified in the ATAP Outcomes Framework to monitor how the ATAP package of investments is contributing to agreed outcomes. These were developed by a cross-agency group and endorsed by the ATAP Governance Group in May 2019 (OC190875 refers).

# Public transport patronage

2. Public transport patronage has increased to 57.4 million boarding for the year ending December 2022, but patronage remains below December 2009 levels.



Source: Waka Kotahi

3. Auckland's bus patronage fare revenue has decreased by 62 per cent from the financial year ending 2018 to the financial year ending 2022.



Source: Waka Kotahi

# Improving travel choice for Aucklanders

- 4. Auckland is experiencing growth of high-density housing (townhouses, flats, units).
- 5. Dwelling consents within 500-1,000m and within 1,000-1,500m of a rapid transit corridor have been growing.





Source: Auckland Council

# Keeping Auckland's transport safe

- 6. Deaths were increasing from June 2020, but peaked at 59 in December 2021.
- 7. There were 54 road deaths in Auckland in the year to December 2022, which is a decrease of five from the year ending December 2021. This is on par with deaths for the year ending December 2018.
- 8. National road dea