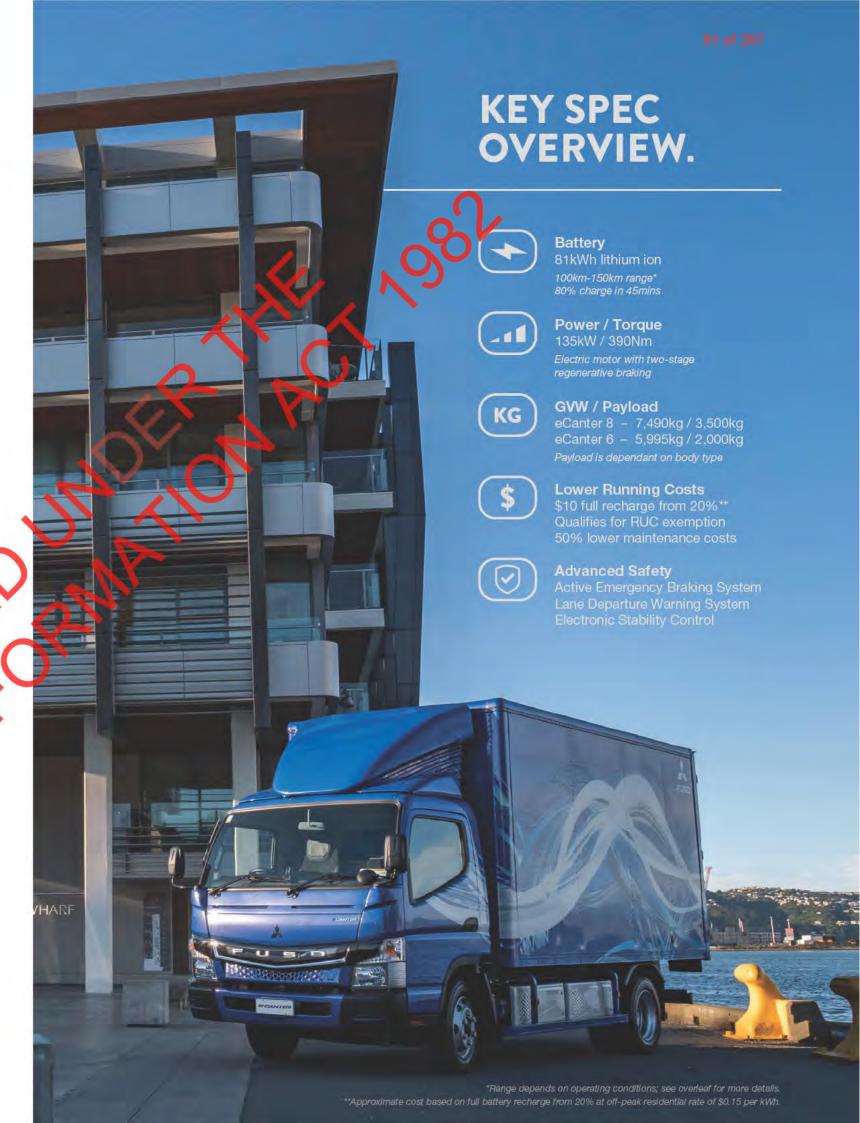

rning System – reduces the risk of lane departure accidents, using a camera behind the windscreen to detect lane markings and trigger an alert if the vehicle crosses with no indicator.

**Electronic Stability Control** – employs multiple sensors to detect loss of steering control and apply brake force at each wheel, which aids steering control and improves stability.

# DRIVER COMPORT.

With its stylish and distinctive gnile, eCanter is attractively designed on the outside and intuitively configured on the inside for maximum comfort.

The push-button start function with smart key lends a car-like driving experience, while the dash-mounted audio tou inscreen provides full connectivity and reverse camera. The in dash display has up-to-the-minute battery data, including range, charge level.





#### INNOVATIVE DRIVETRAIN.

FUSO eCanter is driven by a permanent synchronous electric motor, with an impressive 135kW / 390Nm output. The motor is powered by an 81kWh (420v) lithium-ion, liquid-cooled battery pack, with a range of 100-150km\* on a single charge – well-suited to around-town delivery routes.

Two-stage regeneration captures kinetic energy created by the vehicle's momentum and stores it in the batteries for future use. Low rolling resistance tyres help to maximise eCanter's practical range range, while efficient use of the regeneration settings will extend the range even further.

#### APPLICATION.

The eCanter was built for the urban environment. Engine and noise pollution are almost nil, making it well suited for around-town applications such as FMCG delivery, furnitu