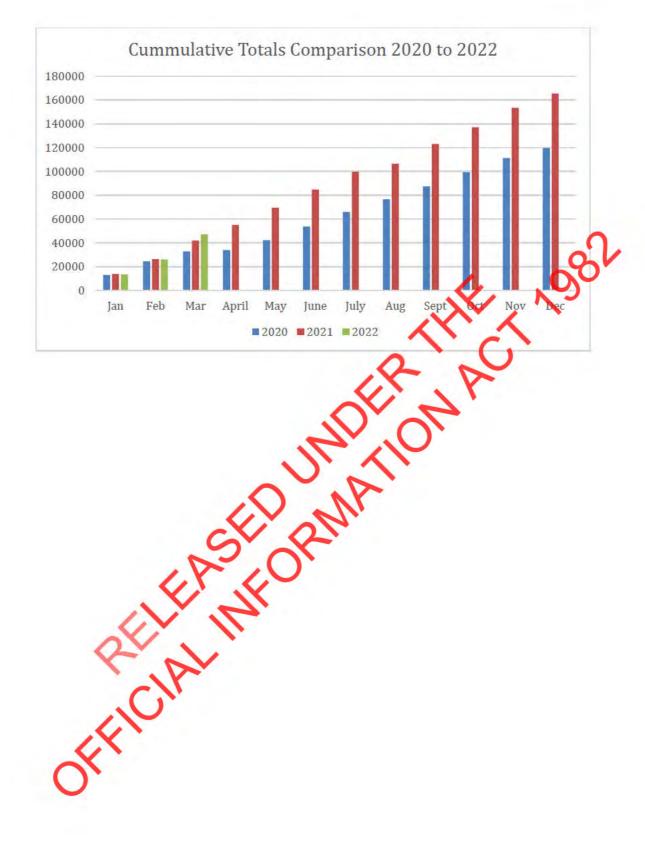

e market for small vehicles, down from 56% for most of the 2021 to 48% for March. This reflects the strong

sales of light commercial vehicles ahead of the 1 April feebate scheme (Clean Car Discount) taking effect.

# **ENDS**:

Sheet 1: Detailed figures for top 15 distributors, full year 2022, month of March 2022 and year to date 2022, total vehicles, new cars and new commercials.

Sheet 2: Detailed figures for top 15 selling models - passenger cars and commercials - full year 2022, March 2022 and year to date 2022.

Sheet 3: MIA segmentation full year 2022, March 2022 and year to date 2022.

#### For Further Information:

# **David Crawford**

Chief Executive Officer, Motor Industry Association

Phone: 027 569 8263 Email: <u>david@mia.org.nz</u>

Month on Month Comparisons 2012/21/21





From:

To: <u>Barbara Kuriger</u>; <u>Brent Johnston</u>; <u>Davey Uprichard</u>; <u>David Crawford</u>; <u>Elena Hood</u>; <u>Ewan Delany</u>; <u>Haobo</u>

Wang; Helen White; J Genter (MIN); Hugh Mazey; Jason Familton; Kerry Lambeth (Parliament); M Wood

(MIN); Hon Michael Woodhouse; Peter Mersi; Seb (Parliament) Brown; Simon Court

Subject: MIA Press Release

Date: Monday, 2 May 2022 5:29:37 pm April 2022 Sales Table.xlsx Attachments:

April 2022 New Vehicle Sales Press Release.docx Registration data -1975 onwards YTD April 2022.xlsx

Hi all

Please find attached an MIA press release with supporting data for the month of April. As anticipated registrations of light commercial vehicles were weak while hybrids and PHEVs saw strong increases for the month.



| op 15 total new vehicle re