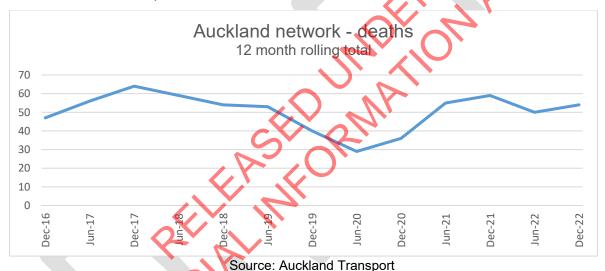

e year ending December 2021. This is on par with deaths for the year ending December 2018.
- 8. National road deaths were the highest in four years at 378 over the same period, an increase of 60 (16 per cent) from the previous calendar year. Australia's road deaths were 1,193 over the same period, an increase of 68 (six per cent) from the previous calendar year.
- 9. Auckland Transport's Safe Speeds programme was introduced in 2019, and results from the first phase are promising. Auckland roads in the Safe Speeds Programme experienced a 30 per cent reduction in deaths from July 2020 to July 2022, and the programme is estimated to have reduced deaths or serious injuries by 20.4 a year. Auckland roads not in the programme experienced a nine per cent increase in deaths over the same period.



10. Serious injuries have increased to 594 for the year ending December 2022, up 63 from the year ending December 2021.



Source: Auckland Transport

**UNCLASSIFIED** 

# Keeping Auckland moving

- 11. The percentage of local roads with congestion<sup>6</sup> at the morning peak is at 21 per cent for the year ending December 2022, which is similar to the year ending December 2021 at 21.1 per cent.
- 12. Congestion on state highways has worsened throughout the year to December 2022. While March is typically the busiest month, this was not observed in 2022 due to Covid-19 restrictions.
- 13. Although demand (vehicle kilometres travelled per day) on the motorway network was noticeably lower than pre-Covid levels in the first quarter of 2022, demand is now close to 2019 levels. In December,