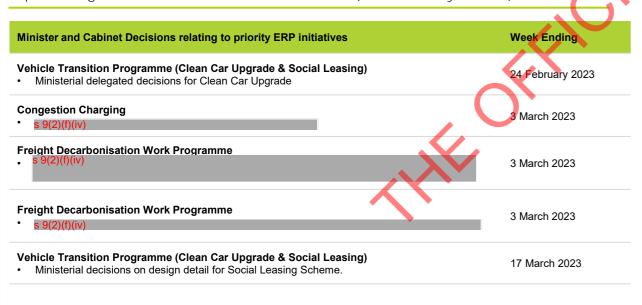

n expected in March 2023. In relation to the Urban VKT Programmes, a partnering model has been confirmed internally and informal engagements with local government have gotten underway with a focus on Tier 1 Councils.

This specific priority area update covers December 2022 – February 2023 period and will no longer be included in subsequent dashboard reports. In January, public submissions on the Sustainable Biofuel Obligation Bill were received by the Environment Committee. Submissions closed on 12 January 2023 and 61 submissions were received. Early February 2023, the Environment Committee began hearing oral submissions. On 8 February 2023, the Government announced that work on the Biofuels mandate would no longer continue.

## Upcoming Cabinet/Ministerial Decisions (For Priority Areas)



#### Portfolio Risks and Issues

## OC230188 Document 23 Overall Risks and

## **Issues Status**

Mitigation

#### Risks & Issues

Meeting the first Emissions Budget Implementing the Sustainable Biofuels Obligation was estimated to contribute around half of transport's quantified contribution to the first three emissions budgets based on analysis completed as part of the development of the first ERP. The decision therefore has an impact on transport's ability to meet its estimated emissions reductions and the ability of all sectors to meet the overall Emission Budgets for New Zealand.

The key risk to implementation and meeting the ERP timeframes continues to be resourcing. Limited ability to source qualified staff, and this issue.

other capacity constraints mean additional funding alon