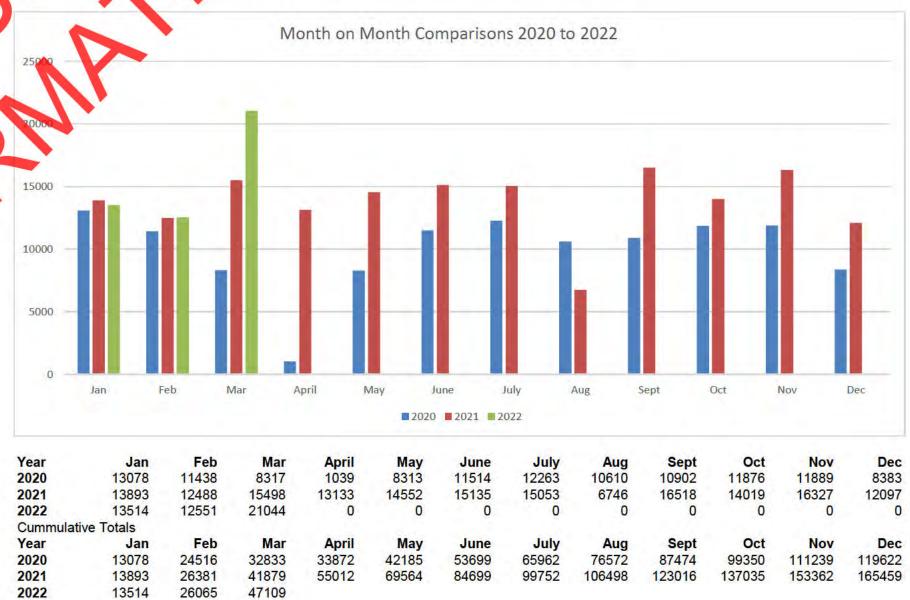

| 32.73       | 69.15       |
| 14 | 3,596,725 | 4,559,431 |             |             |
| 15 |           |           |             |             |
| 16 |           |           |             |             |

OFFICIAL INFORMATION ACT 1989

#### 1975 Registration Data - Total New Vehicles by Month Year Feb May Oct Dec TOTALS see Note 1 for caveat on totals Jan June July Nov Aug 1273 2 11570 160 Note 1: this table uses non-corrected figures. See https://www.mia.org.nz/Sales-Data/Vehicle-Sales#msm Passenger Only from 1975 Mar-21 M r-22 Inc ease/ Decre se % Change to 1980 Monthly Comparison YTD Comparison Passenger plus commericals sales Increase/ from 1981 onwards Decrease % Change 12.49% Highest ever single month Second highest ever single month Cummulative Totals Comparison 2020 to 2022





|                     | A              | В               | С                | D                | E | F          | G             | I н          | <u> </u>         | .I       | Ικ         | T             | M                            | N                | 0 | Р        | Q           | R          | S     |
|---------------------|----------------|-----------------|------------------|------------------|---|------------|---------------|--------------|------------------|----------|------------|---------------|------------------------------|------------------|---|----------|-------------|------------|-------|
| 1                   | ^              |                 | ·                |                  |   | Pass       | 1             | s by Month E | Sv Year          | <u> </u> | <u> </u>   | 1