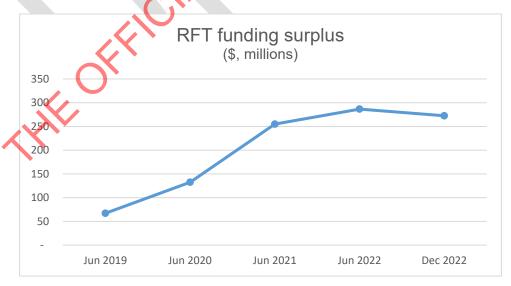

d speed on local roads.

# Auckland fuel use

- 14. Fuel use in Auckland declined from 1,785 million of litres for the year ending June 2018 to 1,435 million of litres for the year ending December 2020.
- 15. Since December 2020, fuel use has increased slightly to 1,540 million litres for the year ending December 2022.



Source: Auckland Transport.

# Regional Fuel Tax (RTF)

- 16. From its introduction in July 2018 to December 2022, the RFT has raised \$667 million in revenue and \$395 has been spent progressing projects.
- 17. As of December 2022, Auckland Council has \$273 million in RFT which is yet to be spent, down from \$287 million from year ending June 2022. Auckland Council expects the capital programme to step up in future years, which will further reduce the funding surplus.



Source: Auckland Council

# IN CONFIDENCE



# **BRIEFING**

Document 39

OC230262

31 March 2023

Hon Michael Wood Minister of Transport Action required by: Thursday, 20 April 2023

PROACTIVE RELEASE OF CABINET PAPER FOR APPROVAL TO INTRODUCE THE LAND TRANSPORT MANAGEMENT (REGULATION OF PUBLIC TRANSPORT)

AMENDMENT BILL

# **Purpose**

Seek your agreement to publish three documents relating to Cabinet approval to introduce the Land Transport Management (Regulation of Public Transport) Amendment Bill (the Bill), on the Te Manatū Waka (the Ministry) website.

| Number of papers               | We propose to proactively release three documents. Other relevant documents have already been published as part of introducing the Bill to Parliament. |
|--------------------------------|-----------