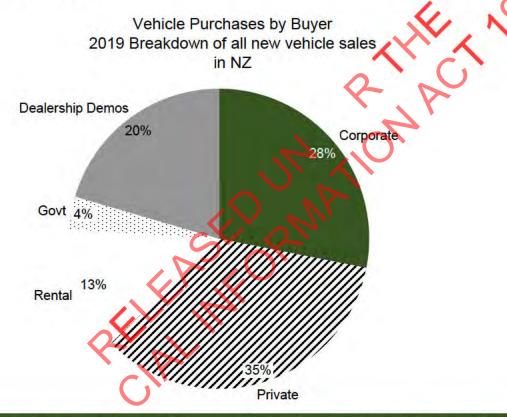

ed EV supplies are limited and the existing EV supply does not align with NZ vehicle model preferences

New and Used EV supply is limited in volume, mismatched with models demanded by New Zealand buyers and will take time to increase as NZ waits for RHD years.

EV supply from used vehicles is extremely limited in volume.









Luxury sedans are 3% of new vehicles sales but 37% of EV sales, while the most popular new vehicles (utes and SUVs) have limited EV options.<sup>2</sup>

#### Imported vehicle volumes NZ



There is only **one EV imported at volume**, the Nissan Leaf with just 2251 units/year.<sup>2</sup>



Converting institutional fleets to EVs is a critical opportunity to transition significant volumes of vehicles quickly and at the scale needed to meet 2035 goals and beyond.



Corporate buyers are the second largest share of the market, allowing transition to EVs at scale, with majority paying FBT on vehicle purchased.



Additional incentives that can incentivise corporate fleet transition will help the Clean Car Discount to scale its impact.

When FBT removed, EVs would be significantly closer to ICE options, incentivising a shift in corporate fleets.

Hyunsial Roma KCE, vs Electric Com-

\$20000

\$40,000

\$10,000

### EV's vs ICE vehicles. How do the costs compare?...

- Significant cost differential between electric and ICE vehicles.
- While we see lower maintenance and running costs on electric vehicles, the purchase price and any associated FBT payments typically outweigh these benefits
- FBT costs may be able to be reduced if introducing into a "pool"