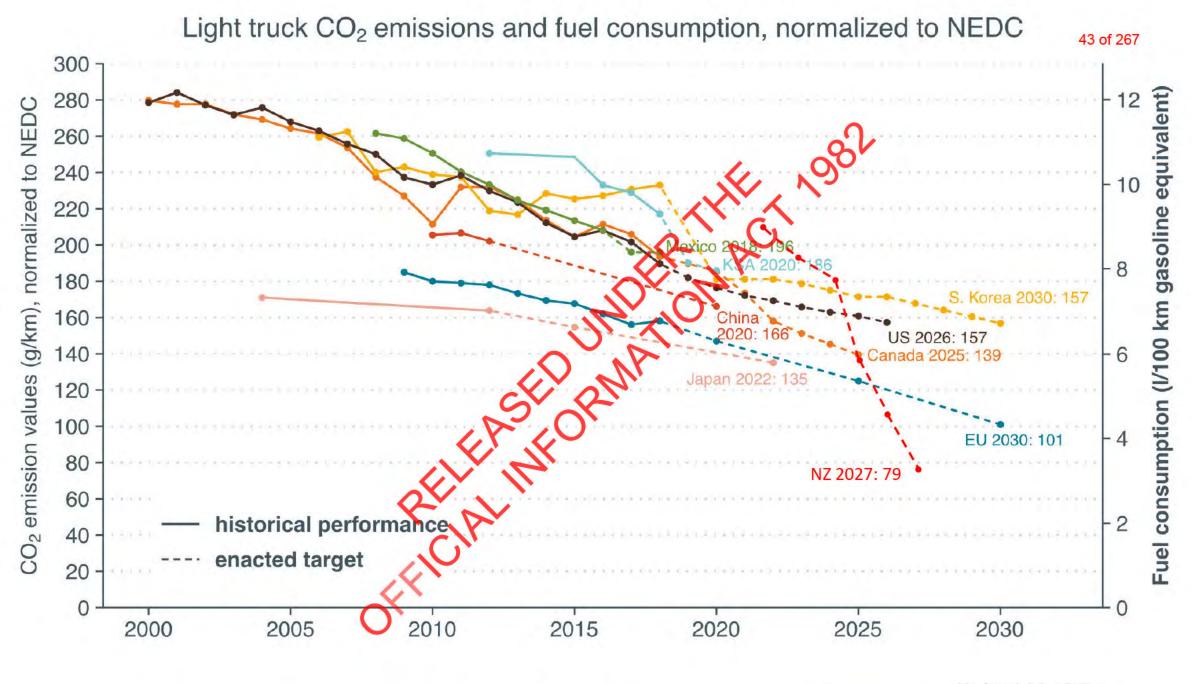

, faster than business as usual targets for the Clean Car Standard. We believe the targets we will suggest in our submission, while they will not be as aggressive as the ones in the Bill, better enable both you and us (industry) to jointly achieve a year on year reduction in CO2 emissions that is faster than business as usual. More importantly we will be suggesting targets we believe will help NZ reach carbon neutrality by 2050.

The purpose of this email to urge you to work with the select committee so that when the Bill is reported back into the house it contains a workable solution. We ask that you will give our suggested targets serious consideration.

David Crawford, Chief Executive Office





Updated July 2021 Details at www.theicct.org/chart-library-passenger-vehicle-fuel-economy



Updated July 2021
Details at www.theicct.org/chart-library-passenger-vehicle-fuel-economy

# David Crawford david@mia.org.nz

#### Dear David

Thank you for your email of 18 October 2021 regarding the Clean Car Standard (the Standard) and the classification of heavy-duty sport utility vehicles (SUVs).

As you know, addressing climate change is a key priority for this Government, and we are committed to implementing policies which will shift New Zealand's vehicle fleet to zero-emissions, and decrease transport emissions more widely. It is therefore great to hear that the Motor Industry Association are supportive of a fuel economy standard, the feebate scheme, and of course, selling low-emission vehicles.

Your feedback on the feasibility of the 2026 and 2027 targets as part of the Clean C