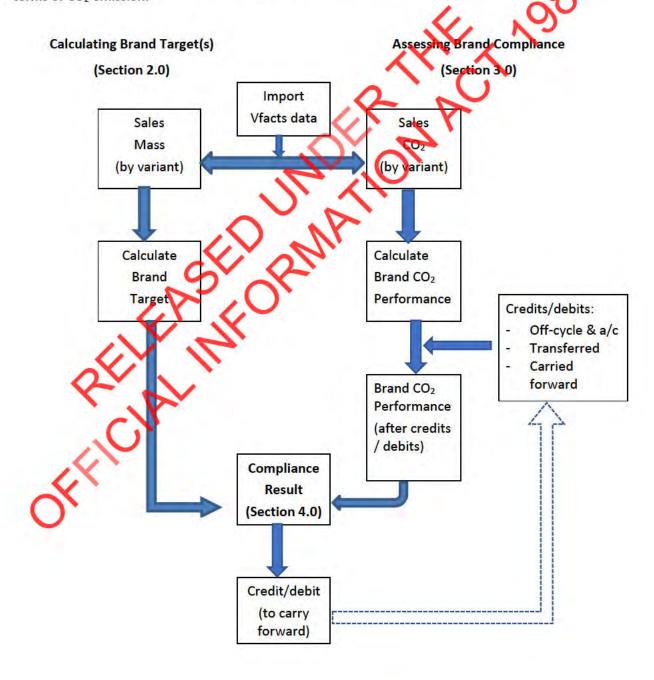

sub>2</sub> brand targets and assessment of performance is calculated on a sales-weighted average mass per unit basis. That is, each brand's CO<sub>2</sub> targets (i.e. the MA Category target and the NA+MC Category target) and brand performance in each of these vehicle category groups result in 'x' gCO<sub>2</sub>/km per unit sold as recorded in Vfacts.

NOTE: As secretariat, FCAI will assist brands to understand their specific brand targets.

FCAI will calculate each brands' individual targets (i.e. one for MA Category vehicles and another for NA+MC Category vehicles) for each calendar year as outlined in Figure 1.1 (following) and determine their compliance or otherwise with those targets. FCAI will also calculate the industry's overall achievement in terms of CO<sub>2</sub> emission.



Figure 1.1 Overview

Each brand's (supplier's) own targets will be calculated (i.e. one for MA Category vehicles and another for NA+MC Category vehicles) for each calendar year from the mass-based limit value curve:

#### Where:

• CO<sub>2Target</sub> = is the annual target for each category as outlined in Tables 1.1 and 1.2.

 Mass = sales weighted Mass In Running Order (MIRO) of individual brand sales for that calendar year.

• Slope = slope of the line for that target year from Tables 1.1 and 1.2.

• M<sub>Ref</sub> = reference sales weighted MIRO for that target year from Tables 111 and 1.2.

Table 1.1. Limit Curve Parameters – MA Category

|                       | 2020  | 2021  | 2022  | 2023  | 2024  | 2025  | 2026  | 2027  | 2028  | 2029  | 2030  |
|-----------------------|-----