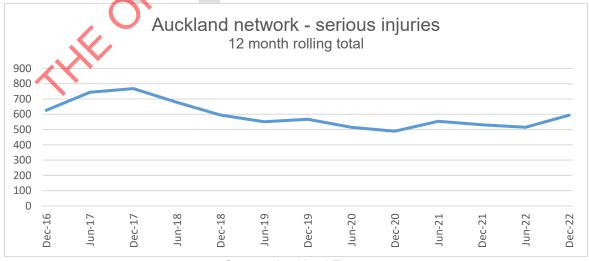

he highest in four years at 378 over the same period, an increase of 60 (16 per cent) from the previous calendar year. Australia's road deaths were 1,193 over the same period, an increase of 68 (six per cent) from the previous calendar year.
- 9. Auckland Transport's Safe Speeds programme was introduced in 2019, and results from the first phase are promising. Auckland roads in the Safe Speeds Programme experienced a 30 per cent reduction in deaths from July 2020 to July 2022, and the programme is estimated to have reduced deaths or serious injuries by 20.4 a year. Auckland roads not in the programme experienced a nine per cent increase in deaths over the same period.



10. Serious injuries have increased to 594 for the year ending December 2022, up 63 from the year ending December 2021.



Source: Auckland Transport

**UNCLASSIFIED** 

# Keeping Auckland moving

- 11. The percentage of local roads with congestion<sup>6</sup> at the morning peak is at 21 per cent for the year ending December 2022, which is similar to the year ending December 2021 at 21.1 per cent.
- 12. Congestion on state highways has worsened throughout the year to December 2022. While March is typically the busiest month, this was not observed in 2022 due to Covid-19 restrictions.
- 13. Although demand (vehicle kilometres travelled per day) on the motorway network was noticeably lower than pre-Covid levels in the first quarter of 2022, demand is now close to 2019 levels. In December, the motorway network's average workday demand was 99 per cent of that in 2019.



Source: Waka Kotahi

<sup>&</sup>lt;sup>