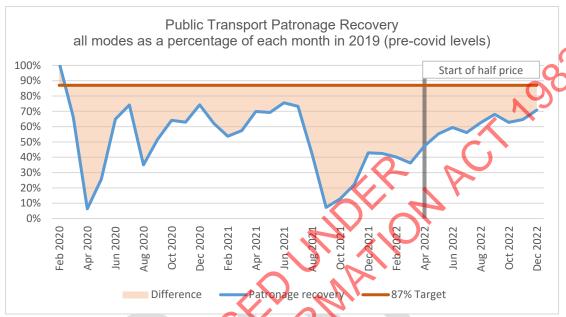

eplaced.
- Network Services completed track renewals at various sites within the Metro and at Westfield Yard.

# City Rail Link

- In September 2022, City Rail Link's Tunnel Boring Machine, Dame Whina Cooper, broke through at its final destination at Te Waihorotiu (Aotea).
- The new stations at Mount Eden and Karangahape Road are beginning to emerge above ground, and final station designs have been completed.

# Operational pressures

# Public transport patronage

18. Public transport patronage for the month of December 2022 reached 71 per cent of pre-Covid levels, up from 56 per cent for the month of July 2022 and up from 43 per cent for the month of December 2021. While this is positive, Auckland Transport's RLTP expected patronage to reach 87 per cent of pre-Covid levels by July 2022.



Source: Auckland Transport

# The impact of half-price fares

- 19. While patronage is slowly recovering, supported by half price fares, the bus driver shortage and high level of cancellations, rail disruptions, lack of international students and changing customer behaviour continue to hinder patronage recovery.
- 20. A Waka Kotahi national survey from June 2022 to August 2022 found that half-price fares generated an additional seven per cent journeys on public transport: one per cent were completely new, three per cent came from cars/taxis and three per cent came from walking or cycling.
- 21. The same survey found people chose more expensive private vehicle use over public transport use because of the distance to access public transport, lack of services at times needed and longer trav