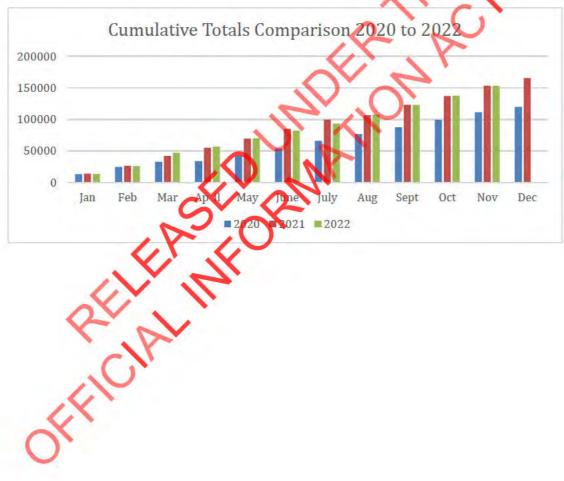

um segment with 28% share followed by SUV compact vehicles with 19% then the Pick Up/Chassis 4x4 segment with 16% market share.

Year to date small to medium segments comprise 59% of the total market.

**ENDS:** 

**Sheet 1:** Detailed figures for top 15 distributors, full year 2022, month of November 2022 and year to date 2022, total vehicles, new cars and new commercials.

**Sheet 2:** Detailed figures for top 15 selling models - passenger cars and commercials - full year 2022, November 2022 and year to date 2022

**Sheet 3:** MIA segmentation full year 2022, November 2022 and year to date 2022.

### For Further Information:

### **Mark Stockdale**

Principal Technical Advisor Motor Industry Association

Phone: \$ 9(2)(a)

Email: mark@mia.org.nz

Month on Month Comparisons 2012/21/21





press secretary) to talk through your announcement to VIA members tomorrow.

### Thanks,

Samuel Jaffe | Ministerial Advisor to Hon Michael Wood

E: samuel.jaffe@parliament.govt.nz

Parliament Buildings, Wellington, New Zealand

Authorised by Michael Wood, Parliament Buildings, Wellington

**From:** Chris Stephenson [mailto:chris@enterprisemg.co.nz]

**Sent:** Wednesday, 19 October 2022 10:34 AM **To:** Sam Jaffe < <u>Samuel.Jaffe@parliament.govt.nz</u>> **Subject:** Thanks from the VIA for the Ministers time.

Morning Sam,

I was hoping you could please pass on to the Minister my thanks for his time yesterday, I know he is very busy at the moment. The VIA and our broader industry really do value the relationship and hope to keep it as close and constructive as possible.

I gave you my c