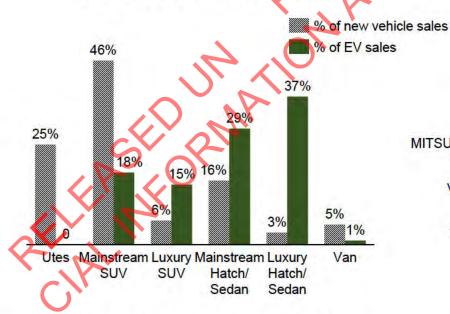

of EV's for the fleet

 EV infrastructure can be optimised by focusing on the locations where EV buyers are most concentrated. 1. EV-only new mobility pick up and drop off: e.g., rentals, E-Bikes, scooters

- 2. Fast charging solutions on scale: Minimum of 10x fast chargers available at the hubs
- Consistent incentives to ensure the EV's purchase price and depreciation curve is financially achievable for these mobility companies





# 1. Lack of Supply: new and used EV supplies are limited and the existing EV supply does not align with NZ vehicle model preferences

New and Used EV supply is limited in volume, mismatched with models demanded by New Zealand buyers and will take time to increase as NZ waits for RHD years.

EV supply from used vehicles is extremely limited in volume.









Luxury sedans are 3% of new vehicles sales but 37% of EV sales, while the most popular new vehicles (utes and SUVs) have limited EV options.<sup>2</sup>

#### Imported vehicle volumes NZ



There is only **one EV imported at volume**, the Nissan Leaf with just 2251 units/year.<sup>2</sup>



Converting institutional fleets to EVs is a critical opportunity to transition significant volumes of vehicles quickly and at the scale needed to meet 2035 goals and beyond.



Corporate buyers are the second largest share of the market, allowing transition to EVs at scale, with majority paying FBT on vehicle purchased.



Additional incentives that can incentivise corporate fleet transition will help the Clean Car Discount to scale its impact.

When FBT removed, EVs would be significantly closer to