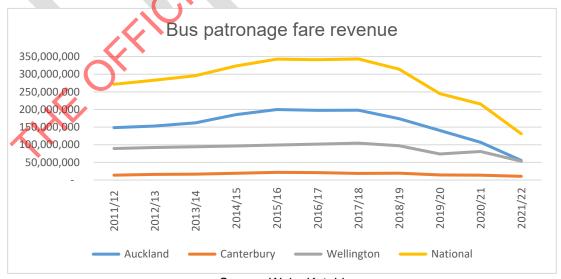

s, raised tables, speed bumps, footpath widening and new kerbs. | YS 9(2)(J)                         |



# **Appendix 2: ATAP Outcomes reporting**

# ATAP Outcomes reporting

 A set of key indicators were identified in the ATAP Outcomes Framework to monitor how the ATAP package of investments is contributing to agreed outcomes. These were developed by a cross-agency group and endorsed by the ATAP Governance Group in May 2019 (OC190875 refers).

# Public transport patronage

2. Public transport patronage has increased to 57.4 million boarding for the year ending December 2022, but patronage remains below December 2009 levels.



Source: Waka Kotahi

3. Auckland's bus patronage fare revenue has decreased by 62 per cent from the financial year ending 2018 to the financial year ending 2022.



Source: Waka Kotahi

# Improving travel choice for Aucklanders

- 4. Auckland is experiencing growth of high-density housing (townhouses, flats, units).
- 5. Dwelling consents within 500-1,000m and within 1,000-1,500m of a rapid transit corridor have been growing.





Source: Auckland Council

# Keeping Auckland's transport safe

- 6. Deaths were increasing from June 2020, but peaked at 59 in December 2021.
- 7. There were 54 road deaths in Auckland in the year to December 2022, which is a decrease of five from the year ending December 2021. This is on par with deaths for the year ending December 2018.
- 8. National road deaths were the highest in four years at 378 over the same period, an increase of 60 (16 per cent) from the previous calendar year. Australia's road deaths were 1,193 o