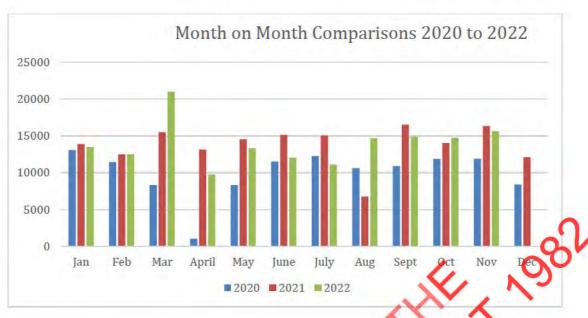

dium segment with 28% share followed by SUV compact vehicles with 19% then the Pick Up/Chassis 4x4 segment with 16% market share.

Year to date small to medium segments comprise 59% of the total market.

**ENDS:** 

**Sheet 1:** Detailed figures for top 15 distributors, full year 2022, month of November 2022 and year to date 2022, total vehicles, new cars and new commercials.

**Sheet 2:** Detailed figures for top 15 selling models - passenger cars and commercials - full year 2022, November 2022 and year to date 2022

**Sheet 3:** MIA segmentation full year 2022, November 2022 and year to date 2022.

### For Further Information:

### **Mark Stockdale**

Principal Technical Advisor Motor Industry Association

Phone: \$ 9(2)(a)

Email: mark@mia.org.nz

Month on Month Comparisons 2012/21/21





press secretary) to talk through your announcement to VIA members tomorrow.

### Thanks,

Samuel Jaffe | Ministerial Advisor to Hon Michael Wood

E: samuel.jaffe@parliament.govt.nz

Parliament Buildings, Wellington, New Zealand

Authorised by Michael Wood, Parliament Buildings, Wellington

**From:** Chris Stephenson [mailto:chris@enterprisemg.co.nz]

**Sent:** Wednesday, 19 October 2022 10:34 AM **To:** Sam Jaffe < <u>Samuel.Jaffe@parliament.govt.nz</u>> **Subject:** Thanks from the VIA for the Ministers time.

Morning Sam,

I was hoping you could please pass on to the Minister my thanks for his time yesterday, I know he is very busy at the moment. The VIA and our broader industry really do value the relationship and hope to keep it as close and constructive as possible.

I gave you my