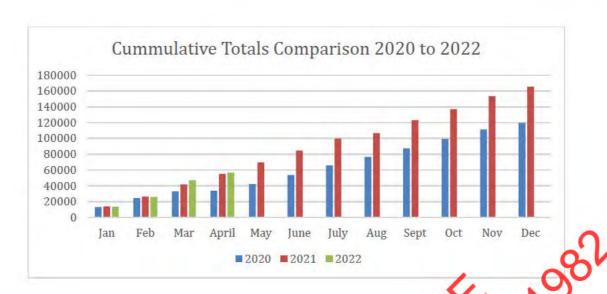

nd SUV segments, with the small to medium segments accounting for 78% of April registrations.

The tops spots were the SUV medium segment with 27% share followed by SUV compact vehicles with 23% then the light passenger with 16% market share.

#### ENDS:

Sheet 1: Detailed figures for top 15 distributors, full year 2022, month of April 2022 and year to date 2022, total vehicles, new cars and new commercials.

Sheet 2: Detailed figures for top 15 selling models - passenger cars and commercials year 2022, April 2022 and year to date 2022.

Sheet 3: MIA segmentation full year 2022, April 2022 and year to date 2022

#### For Further Information:

#### **David Crawford**

Chief Executive Officer, Motor Industry Association

Phone:

Email:

david@mia.org.nz

Month on Month Comparisons 2012/2





CELLE ASE OR MATERIAL OF THE CONTROL OF THE CONTROL

|          | A            | В                | С                | T D