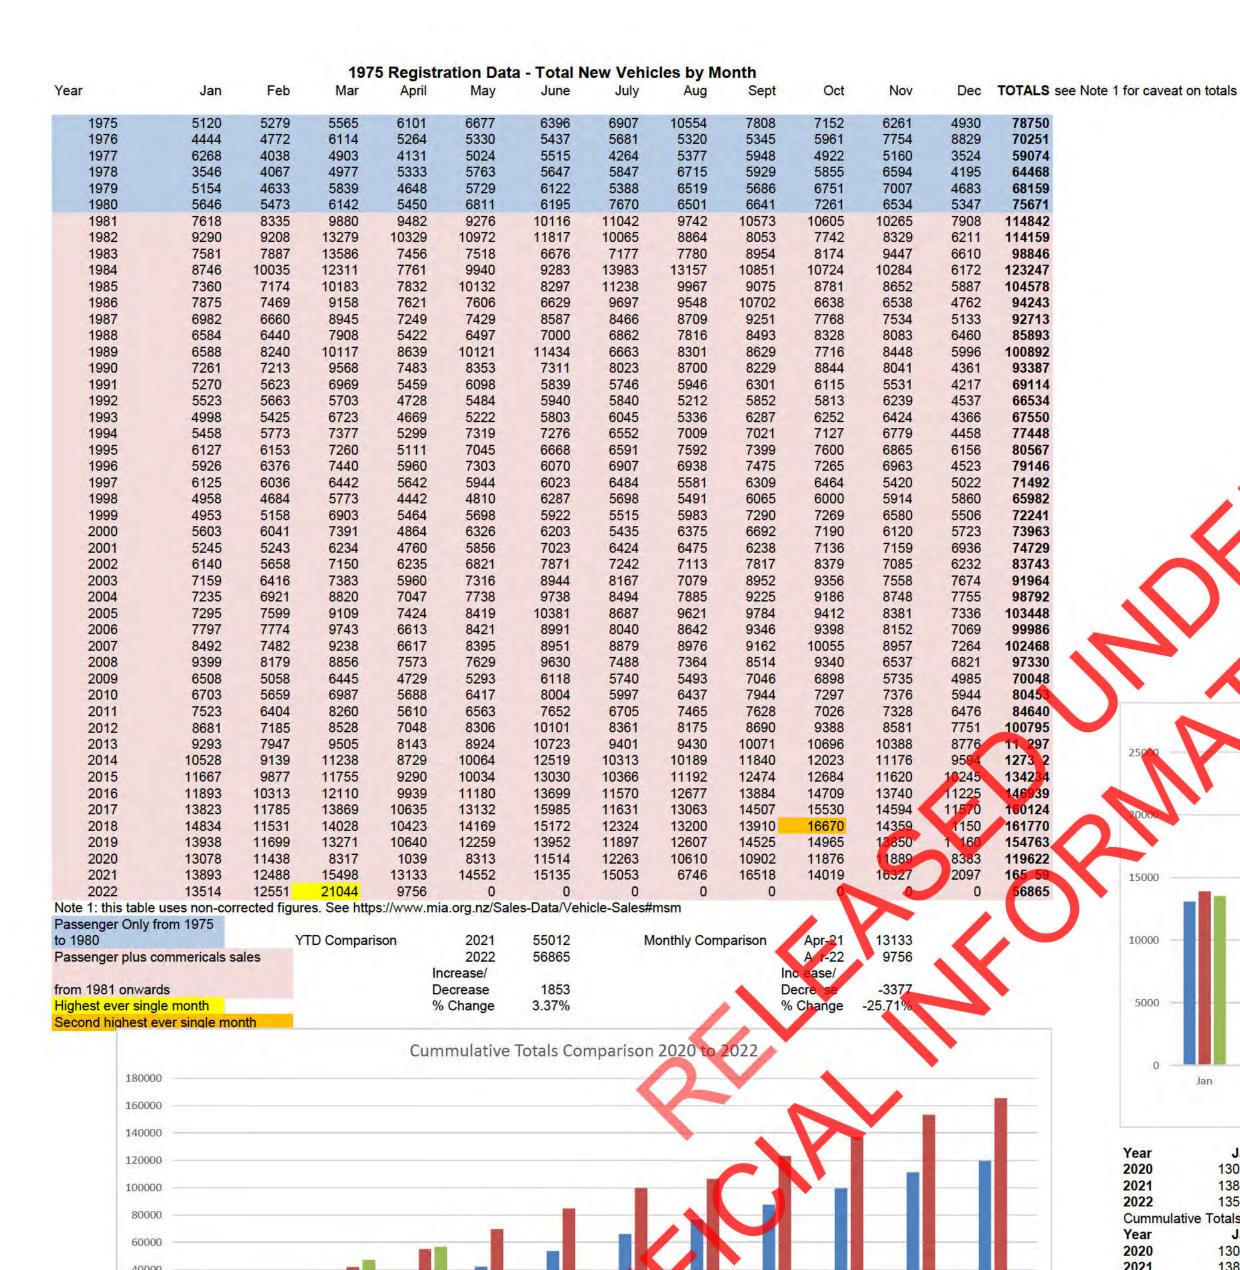

|
| 15    |           |           |           | QE.       |           | KOR         |             |
| 15    |           |           |           | 28        | KAS       |             |             |
| 15    |           |           |           | QE)       | KAS       | SKOP!       |             |
| 15    |           |           |           |           | KAS       | KOR1        |             |
| 15    |           |           |           |           |           |             |             |
| 15    |           |           |           |           |           | KOP1        |             |
| 15    |           |           |           |           |           |             |             |
| 15    |           |           |           |           |           |             |             |







|          | A               | В              | С           | D I                      | E F     | G             | Н           | ı                   | .I | K          | I 1          | M              | N       | 0 | Р        | T Q                | R           | S      |
|----------|-----------------|----------------|-------------|--------------------------|---------|---------------|-------------|---------------------|----|------------|--------------|----------------|---------|---|----------|--------------------|-------------|--------|
| 1        | ,,              |                | <u> </u>    |                          |         |               | by Month E  | ky Year             | Ū  | 11         |              | IVI            |         |   |          | <u> </u>           | - 1