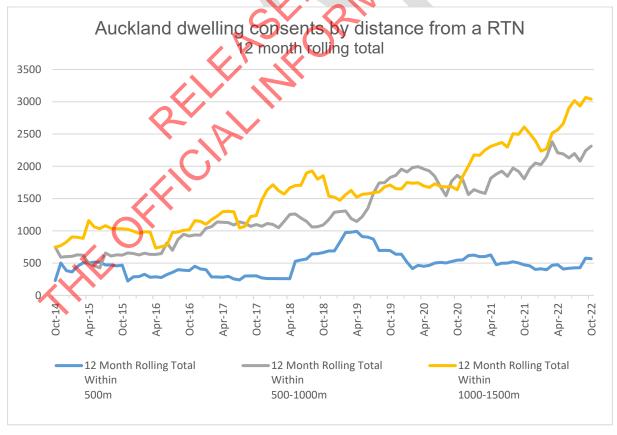

P package of investments is contributing to agreed outcomes. These were developed by a cross-agency group and endorsed by the ATAP Governance Group in May 2019 (OC190875 refers).

# Public transport patronage

2. Public transport patronage has increased to 57.4 million boarding for the year ending December 2022, but patronage remains below December 2009 levels.



Source: Waka Kotahi

3. Auckland's bus patronage fare revenue has decreased by 62 per cent from the financial year ending 2018 to the financial year ending 2022.



Source: Waka Kotahi

# Improving travel choice for Aucklanders

- 4. Auckland is experiencing growth of high-density housing (townhouses, flats, units).
- 5. Dwelling consents within 500-1,000m and within 1,000-1,500m of a rapid transit corridor have been growing.





Source: Auckland Council

# Keeping Auckland's transport safe

- 6. Deaths were increasing from June 2020, but peaked at 59 in December 2021.
- 7. There were 54 road deaths in Auckland in the year to December 2022, which is a decrease of five from the year ending December 2021. This is on par with deaths for the year ending December 2018.
- 8. National road deaths were the highest in four years at 378 over the same period, an increase of 60 (16 per cent) from the previous calendar year. Australia's road deaths were 1,193 over the same period, an increase of 68 (six per cent) from the previous calendar year.
- 9. Auckland Transport's Safe Speeds programme was introduced in 2019, and results from the first phase are promising. Auckland roads in the Safe Speeds Programme experienced a 30 pe