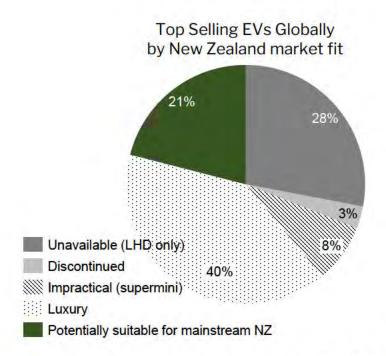

rchase of EV's for the fleet

 EV infrastructure can be optimised by focusing on the locations where EV buyers are most concentrated. 1. EV-only new mobility pick up and drop off: e.g., rentals, E-Bikes, scooters

- 2. Fast charging solutions on scale: Minimum of 10x fast chargers available at the hubs
- Consistent incentives to ensure the EV's purchase price and depreciation curve is financially achievable for these mobility companies





# 1. Lack of Supply: new and used EV supplies are limited and the existing EV supply does not align with NZ vehicle model preferences

New and Used EV supply is limited in volume, mismatched with models demanded by New Zealand buyers and will take time to increase as NZ waits for RHD years.

EV supply from used vehicles is extremely limited in volume.









Luxury sedans are 3% of new vehicles sales but 37% of EV sales, while the most popular new vehicles (utes and SUVs) have limited EV options.<sup>2</sup>

#### Imported vehicle volumes NZ



There is only **one EV imported at volume**, the Nissan Leaf with just 2251 units/year.<sup>2</sup>



Converting institutional fleets to EVs is a critical opportunity to transition significant volumes of vehicles quickly and at the scale needed to meet 2035 goals and beyond.



Corporate buyers are the second largest share of the market, allowing transition to EVs at scale, with majority paying FBT on vehicle purchased.



Additional incentives that can incentivise corporate fleet transition will help the Clean Car Discount to scale its impact.

When FBT removed, EVs would be significantly clos