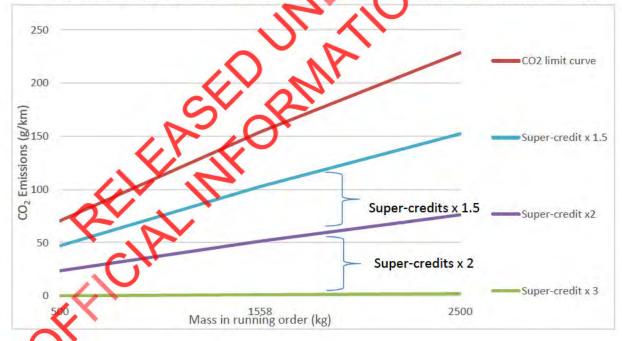

e included. These are referred to as "super-credits" in both the EU and US CO<sub>2</sub> standards.

Super-credits are to be calculated separately for:

- All MA category models and sales
- All NA+MC category models and sales

The super credit boundaries are linked to the targets and value limit curve for each target year for the MA category targets and the NA+MC category targets:

- Vehicles emitting 0g/km will be counted as 3 vehicles.
- Vehicles between 1-33% of value limit curve for that target year will be counted as 2 vehicles.
- Vehicles between 34-66% of value limit curve for that target year will be counted as 1.5 vehicles.

To demonstrate how the super-credits work, Figure 6.1 (following) shows the super-credit limit curves for the MA Category 2020 target year mass limit curve



Figure 6.1 – Super-Credit Limit Curves for MA Category 2020 Target Year Mass Limit Curve

Models/variants with super-credits use the super-credit multiplier when Assessing Brand Compliance (section 3.0).

When Assessing Brand Compliance (section 3.0):

 Multiplying the number of sales of the variant by the super-credit multiplier when calculating the "Brand Total Sales" (for Step 3.2).

#### 6.2 Worked Examples

To demonstrate how Super-credits work, and may change from year to year, following are examples.

# Example 1: To demonstrate calculation of super-credit value and how this will change with changes to the CO<sub>2</sub> Limit Value curve each year

MA category vehicle with unladen mass of 1400 kg and CO<sub>2</sub> emissions of 90 g.

2020: To calculate the 2020 CO<sub>2</sub> li