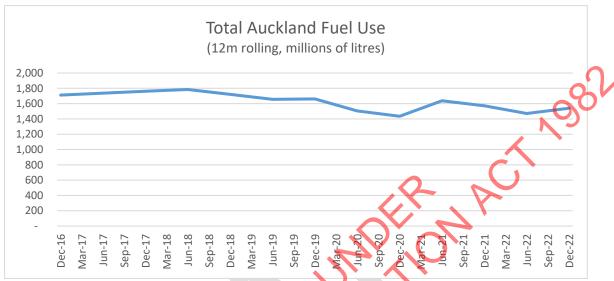

ally the busiest month, this was not observed in 2022 due to Covid-19 restrictions.
- 13. Although demand (vehicle kilometres travelled per day) on the motorway network was noticeably lower than pre-Covid levels in the first quarter of 2022, demand is now close to 2019 levels. In December, the motorway network's average workday demand was 99 per cent of that in 2019.



Source: Waka Kotahi

<sup>&</sup>lt;sup>6</sup> Measured as travelling less than 50 per cent of the posted speed on local roads.

# Auckland fuel use

- 14. Fuel use in Auckland declined from 1,785 million of litres for the year ending June 2018 to 1,435 million of litres for the year ending December 2020.
- 15. Since December 2020, fuel use has increased slightly to 1,540 million litres for the year ending December 2022.



Source: Auckland Transport.

# Regional Fuel Tax (RTF)

- 16. From its introduction in July 2018 to December 2022, the RFT has raised \$667 million in revenue and \$395 has been spent progressing projects.
- 17. As of December 2022, Auckland Council has \$273 million in RFT which is yet to be spent, down from \$287 million from year ending June 2022. Auckland Council expects the capital programme to step up in future years, which will further reduce the funding surplus.



Source: Auckland Council

# IN CONFIDENCE



# **BRIEFING**

Document 39

OC230262

31 March 2023

Hon Michael Wood Minister of Transport Action required by: Thursday, 20 April 2023

PROACTIVE RELEASE OF CABINET PAPER FOR APPROVAL TO INTRODUCE THE LAND TRANSPORT MANAGEMENT (REGULATION OF PUBLIC TRANSPORT)

AMENDMENT BI