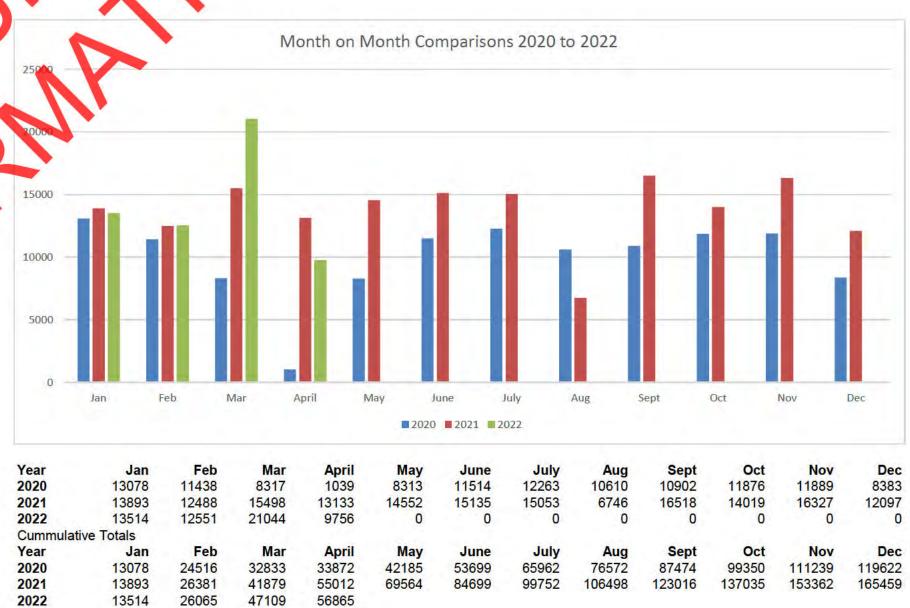

|
| 15    |           |           |           | QE.       |           | KOR         |             |
| 15    |           |           |           | 28        | KAS       |             |             |
| 15    |           |           |           | QE)       | KAS       | SKOP!       |             |
| 15    |           |           |           |           | KAS       | KOR1        |             |
| 15    |           |           |           |           |           |             |             |
| 15    |           |           |           |           |           | KOP1        |             |
| 15    |           |           |           |           |           |             |             |
| 15    |           |           |           |           |           |             |             |







|          | A               | В              | С           | D I                      | E F     | G             | Н           | ı                   | .I | K          | I 1          | M              | N       | 0 | Р        | T Q                | R           | S      |
|----------|-----------------|----------------|-------------|--------------------------|---------|---------------|-------------|---------------------|----|------------|--------------|----------------|---------|---|----------|--------------------|-------------|--------|
| 1        | ,,              |                | <u> </u>    |                          |         |               | by Month E  | ky Year             | Ū  | 11         |              | IVI            |         |   |          | <u> </u>           | - 1