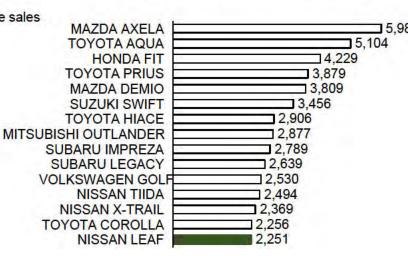

-Bikes, scooters

- 2. Fast charging solutions on scale: Minimum of 10x fast chargers available at the hubs
- Consistent incentives to ensure the EV's purchase price and depreciation curve is financially achievable for these mobility companies





# 1. Lack of Supply: new and used EV supplies are limited and the existing EV supply does not align with NZ vehicle model preferences

New and Used EV supply is limited in volume, mismatched with models demanded by New Zealand buyers and will take time to increase as NZ waits for RHD years.

EV supply from used vehicles is extremely limited in volume.









Luxury sedans are 3% of new vehicles sales but 37% of EV sales, while the most popular new vehicles (utes and SUVs) have limited EV options.<sup>2</sup>

#### Imported vehicle volumes NZ



There is only **one EV imported at volume**, the Nissan Leaf with just 2251 units/year.<sup>2</sup>



Converting institutional fleets to EVs is a critical opportunity to transition significant volumes of vehicles quickly and at the scale needed to meet 2035 goals and beyond.



Corporate buyers are the second largest share of the market, allowing transition to EVs at scale, with majority paying FBT on vehicle purchased.



Additional incentives that can incentivise corporate fleet transition will help the Clean Car Discount to scale its impact.

When FBT removed, EVs would be significantly closer to ICE options, incentivising a shift in corporate fleets.

Hyunsial Roma KCE, vs Electric Com-

\$20000

\$40,000

\$10,000

### EV's vs ICE vehicles. How do the costs compare?...

- Significa