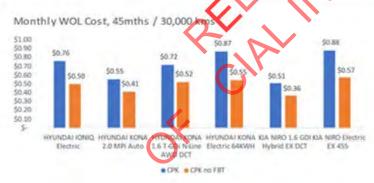

t share of the market, allowing transition to EVs at scale, with majority paying FBT on vehicle purchased.



Additional incentives that can incentivise corporate fleet transition will help the Clean Car Discount to scale its impact.

When FBT removed, EVs would be significantly closer to ICE options, incentivising a shift in corporate fleets.

Hyunsial Roma KCE, vs Electric Com-

\$20000

\$40,000

\$10,000

### EV's vs ICE vehicles. How do the costs compare?...

- Significant cost differential between electric and ICE vehicles.
- While we see lower maintenance and running costs on electric vehicles, the purchase price and any associated FBT payments typically outweigh these benefits
- FBT costs may be able to be reduced if introducing into a "pool" fleet and not taken home by employees





This equates to the vicinity of 3,000-5,000 of corporate fleet per annum. This is significant, when total PHEV / BEV purchases in the 1<sup>st</sup> six months of 2021 was only 2,235 vehicles.





2. Charging infrastructure: Consumers have strong EV range anxiety of 267 driven by low scale and poor charger/EV ratio significantly below world leading countries



<sup>&</sup>lt;sup>2</sup>https://en.wikipedia.org/wiki/Plug-in electric vehicles in Norway

Aotearoa acknowledges need to keep pace with charging infrastructure, including community charging stations and assumes a shift to cost-reflective electricity pricing with EV charging mostly at night.

<sup>3</sup>https://blog.wallbox.com/en/norway-ev-incentives/

<sup>4</sup>https://www.autocar.co.uk/car-news/industry-news-sales-figure