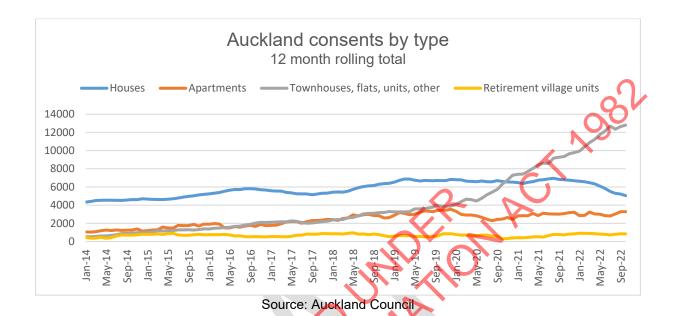

TAP package of investments is contributing to agreed outcomes. These were developed by a cross-agency group and endorsed by the ATAP Governance Group in May 2019 (OC190875 refers).

# Public transport patronage

2. Public transport patronage has increased to 57.4 million boarding for the year ending December 2022, but patronage remains below December 2009 levels.



Source: Waka Kotahi

3. Auckland's bus patronage fare revenue has decreased by 62 per cent from the financial year ending 2018 to the financial year ending 2022.



Source: Waka Kotahi

# Improving travel choice for Aucklanders

- 4. Auckland is experiencing growth of high-density housing (townhouses, flats, units).
- 5. Dwelling consents within 500-1,000m and within 1,000-1,500m of a rapid transit corridor have been growing.





Source: Auckland Council

# Keeping Auckland's transport safe

- 6. Deaths were increasing from June 2020, but peaked at 59 in December 2021.
- 7. There were 54 road deaths in Auckland in the year to December 2022, which is a decrease of five from the year ending December 2021. This is on par with deaths for the year ending December 2018.
- 8. National road deaths were the highest in four years at 378 over the same period, an increase of 60 (16 per cent) from the previous calendar year. Australia's road deaths were 1,193 over the same period, an increase of 68 (six per cent) from the previous calendar year.
- 9. Auckland Transport's Safe Speeds programme was introduced in 2019, and results from the first phase are promising. Auckland roads in the Safe Speeds Programme experienced a 30