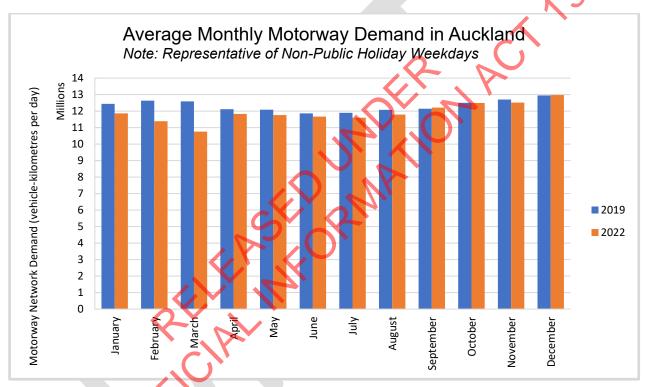

p 63 from the year ending December 2021.



Source: Auckland Transport

**UNCLASSIFIED** 

# Keeping Auckland moving

- 11. The percentage of local roads with congestion<sup>6</sup> at the morning peak is at 21 per cent for the year ending December 2022, which is similar to the year ending December 2021 at 21.1 per cent.
- 12. Congestion on state highways has worsened throughout the year to December 2022. While March is typically the busiest month, this was not observed in 2022 due to Covid-19 restrictions.
- 13. Although demand (vehicle kilometres travelled per day) on the motorway network was noticeably lower than pre-Covid levels in the first quarter of 2022, demand is now close to 2019 levels. In December, the motorway network's average workday demand was 99 per cent of that in 2019.



Source: Waka Kotahi

<sup>&</sup>lt;sup>6</sup> Measured as travelling less than 50 per cent of the posted speed on local roads.

# Auckland fuel use

- 14. Fuel use in Auckland declined from 1,785 million of litres for the year ending June 2018 to 1,435 million of litres for the year ending December 2020.
- 15. Since December 2020, fuel use has increased slightly to 1,540 million litres for the year ending December 2022.



Source: Auckland Transport.

# Regional Fuel Tax (RTF)

- 16. From its introduction in July 2018 to December 2022, the RFT has raised \$667 million in revenue and \$395 has been spent progressing projects.
- 17. As of December 2022, Auckland Council has \$273 million in RFT which is yet to be spent, down from \$287 million from year ending June 2022. Auckland Council