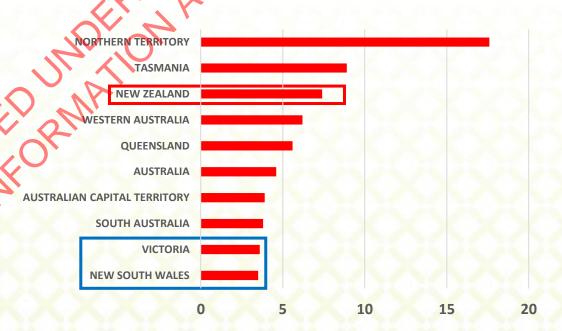

nt update | Andrew Coster |

| 5.45pm | 4                                    | Road to Zero Quarterly Update | Audrey Sonerson |
|--------|--------------------------------------|-------------------------------|-----------------|
|        | 4.1 Quarterly update on Road to Zero |                               | Bryan Sherritt  |

| 6.10pm | 5   | General Business |     |
|--------|-----|------------------|-----|
|        | 5.1 | Time Permitting  | All |

THE OFFICIAL INFORMATION ACT NO.



# Road to Zero

Bryan Sherritt - Director Road to Zero

## New Zealand we have a problem

Road Deaths per 100,000 inhabitants in 2022

- New Zealand 7.4
- Australia 4.6
  - Victoria 3.6
  - NSW 3.5
- Best performing countries in Europe 2

ROAD DEATHS PER 100,000 POPULATION
AUSTRALASIAN JURISDICTIONS 2022







### Annual Social Cost of Road Death and Serious Injury in New Zealand

Social costs of road trauma have recently been updated as part of a review of the value of statistical life and these are as follows:

Road Death = \$13.4 million

Road Serious Injury = \$1.3 million

Social cost measures the total cost of road crashes to the nation, including loss of life and life quality, loss of productivity, medical, legal, court and vehicle damage costs.

- We have calculated the social cost of road related death and serious injury on New Zealand roads for the 12 month period between October 2021 and September 2022.
  - Over this period there were 348 road deaths, and 2317 serious injuries recorded.
  - This equates to a road death and serious injury social cost over this 12 month period of