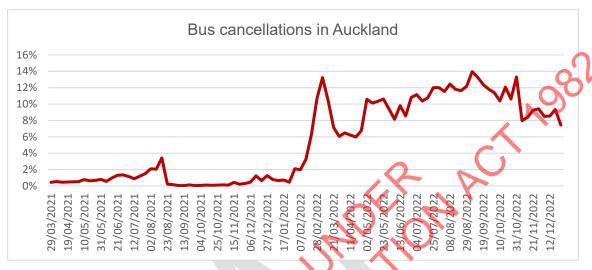

port demand remains uncertain as Aucklanders may have shifted their travel patterns following Covid-19. Early indications show fewer Aucklanders spending the full week in the office or education facilities.<sup>3</sup>

<sup>&</sup>lt;sup>3</sup> With less demand on Monday and Friday, and high demand on Wednesday. Source Auckland Transport patronage data.

# Bus driver shortage

- 23. The bus driver shortage is improving but remains a concern, with an estimated shortage of 525 bus drivers in Auckland and 300 in the rest of New Zealand as at December 2022. The Auckland shortage had reduced to 485 as at 16 January 2023.
- 24. Driver shortages have caused a significant increase in cancellations. In December 2022, around 8.6 per cent of bus trips were cancelled (28,090 out of 325,915 trips).



Source: Auckland Transport

- 25. In October 2022, Auckland Transport removed 800 services per day (equating to just less than six per cent of trips) on services that were regularly experiencing cancellations to provide increased certainty to passengers.
- 26. More bus drivers will be required to provide the new bus services needed for the upcoming rail network repairs and the 2023 FIFA Women's World Cup.
- 27. Operators have indicated that job and visa applications have increased following the creation of a new temporary residence pathway for skilled drivers and the bus driver pay increases funded by Auckland Council, Waka Kotahi and the Government in mid to late 2022.
- 28. Auckland Transport is working with the Ministry of Social Development (MSD) to attract individuals that have obta