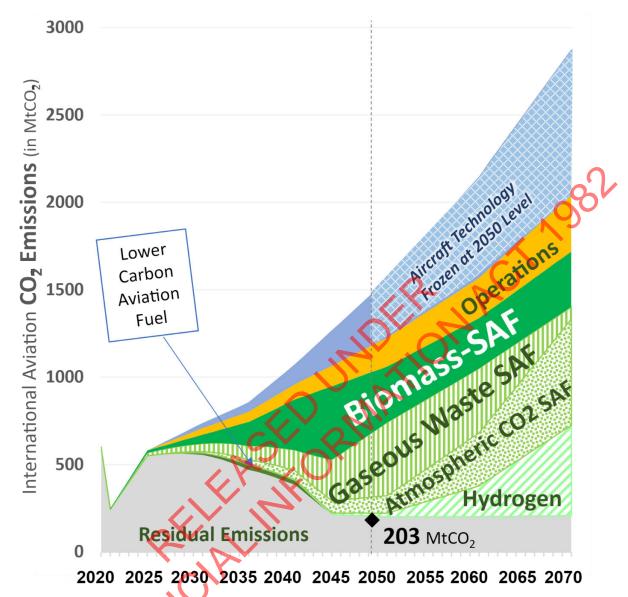

# Part One: OIA requests

OIA requests involving the Minister are ones where there is the potential for the Minister to be affected by the release of the requested information because:

- it relates to their functions or activities as a Minister;
- the Minister may be required to prepare for the possibility of public or political commentary.