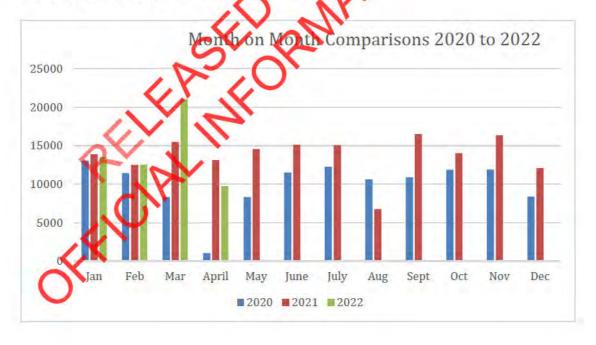

and SUV segments, with the small to medium segments accounting for 78% of April registrations.

The tops spots were the SUV medium segment with 27% share followed by SUV compact vehicles with 23% then the light passenger with 16% market share.

#### ENDS:

Sheet 1: Detailed figures for top 15 distributors, full year 2022, month of April 2022 and year to date 2022, total vehicles, new cars and new commercials.

Sheet 2: Detailed figures for top 15 selling models - passenger cars and commercials year 2022, April 2022 and year to date 2022.

Sheet 3: MIA segmentation full year 2022, April 2022 and year to date 2022

#### For Further Information:

#### **David Crawford**

Chief Executive Officer, Motor Industry Association

Phone:

Email:

david@mia.org.nz

Month on Month Comparisons 2012/2





CELLE ASE OR MATERIAL OF THE CONTROL OF THE CONTROL

|          | A            | В                | С                | T D